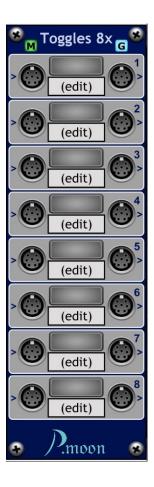

## **Poly Toggles 8x**

Version b, 2023-12-16

**Poly Toggles 8x** is intended to control up to eight poly signal channels by toggle buttons. A mute toggle button allows you to switch off all poly channels simultaneously. In gate mode each channel output can create a poly gate signal. Each label is editable after a double click on it.

## **Switch Mode**

**Poly Toggles 8x** lets you control up to eight poly channels manually. When a channel button is toggled on, channel input poly values will be sent to channel poly output. When toggled off, output values will be set to 0 volts.

## **Gate Mode**

For gate mode small **G** button on module's top needs to be toggled on. When no cable is connected to a channel poly input jack, you can use **Poly Toggles 8x** in order to create a poly gate signal. When channel button is toggled ON, channel output jack sends 5.0 volt for all active voices and 0 volt when OFF.

## **Mute Function**

On the top of modul's front there is a small **M** toggle button. The letter 'M' means **M**ute. In regular state it is green. When toggled to red, all output channels will send 0 volt, independent of other controls.